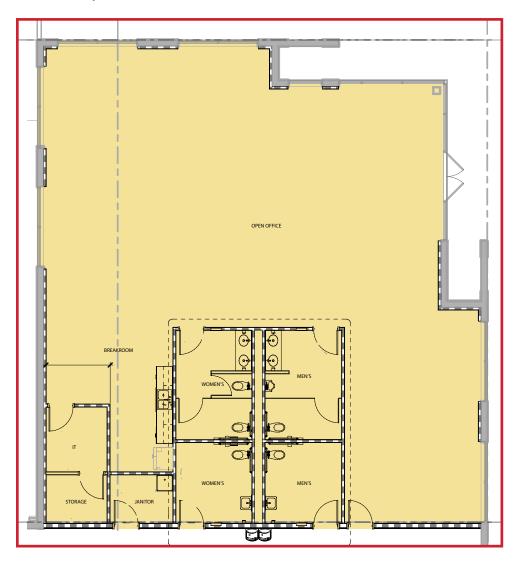

## OFFICE & OTHER TENANT IMPROVEMENTS

3,062 SF of Office

White boxed interior w/ yellow painted columns

LED warehouse lighting – 2 fixtures/bay w/motion sensors

(4) 40k lb pit levelers

2400 amps power

## BUILDING B // SPEC OFFICE

Total SF: 3,062

2 // BUILDING B - SPEC OFFICE

JACKSON SHAW