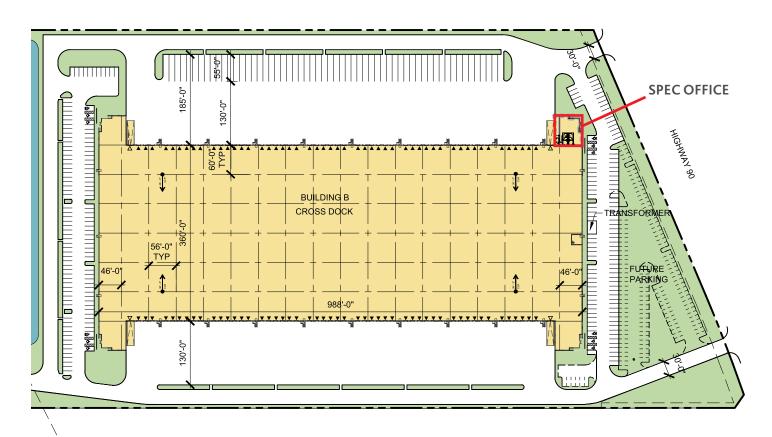

| \ | POST OAK LOGISTICS PARK    | BLDG. B          |
|---|----------------------------|------------------|
|   | BUILDING SIZE:             | 368,099 SF       |
|   | MINIMUM DIVISIBLE:         | 81,840 SF        |
|   | BUILDING CONFIG:           | Cross Dock       |
|   | BUILDING DIMENSIONS:       | 988' x 360'      |
|   | DOCK DOORS:                | 102              |
|   | DRIVE-IN DOORS:            | 4                |
|   | TRUCK COURT:               | 130' & 185'      |
|   | FIRE PROTECTION:           | ESFR             |
|   | MIN. CLEAR HEIGHT:         | 36'              |
|   | TYPICAL BAY:               | 60' x 56'        |
|   | PARKING SPACES (APPROX.):  | 246 + 124 Future |
|   | TRAILER PARKING (APPROX.): | 58               |
|   |                            |                  |

## BUILDING B // SPEC OFFICE

Total SF: 3,062

2 // BUILDING B - SPEC OFFICE

JACKSON SHAW