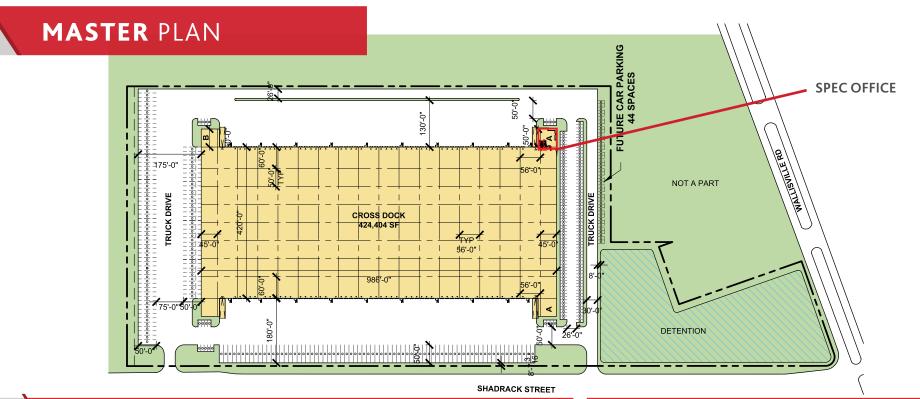

| NORTHEAST CROSSING        | BLDG. 1                              |
|---------------------------|--------------------------------------|
| BUILDING SIZE:            | 424,404 SF                           |
| MINIMUM DIVISIBLE:        | 90,000 SF                            |
| BUILDING CONFIG:          | Cross Dock                           |
| BUILDING DIMENSIONS:      | 986' x 420'                          |
| DOCK DOORS:               | 100                                  |
| DRIVE-IN DOORS:           | 4                                    |
| TRUCK COURT:              | 130' / 180' (Fully Fenced & Secured) |
| FIRE PROTECTION:          | ESFR                                 |
| MIN. CLEAR HEIGHT:        | 36'                                  |
| TYPICAL BAY:              | 56' x 50'                            |
| SPEED BAY:                | 60'                                  |
| PARKING SPACES (APPROX):  | 140 up to 230                        |
| TRAILER PARKING (APPROX): | 132 up to 167                        |