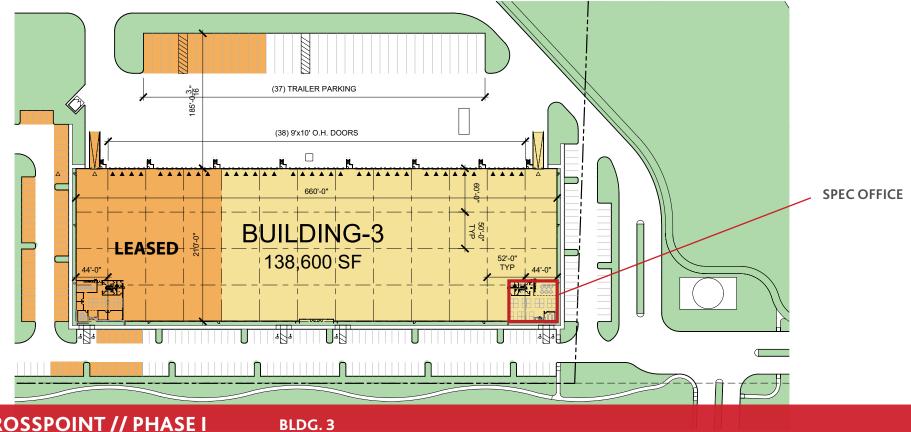

#### **CROSSPOINT // PHASE I**

| BUILDING SIZE:                       | 138,600 SF                           |
|--------------------------------------|--------------------------------------|
| MINIMUM DIVISIBLE:                   | 21,840 SF                            |
| SPEC OFFICE:                         | 3,673 SF                             |
| BUILDING CONFIG:                     | Rear Load                            |
| BUILDING DIMENSIONS:                 | 210' x 660'                          |
| DOCK DOORS:                          | 38                                   |
| DRIVE-IN DOORS:                      | 2                                    |
| TRUCK COURT:                         | 185'                                 |
| FIRE PROTECTION:                     | ESFR                                 |
| MIN. CLEAR HEIGHT:                   | 32'                                  |
| TYPICAL BAY:                         | 52' x 50'                            |
| remaining parking spaces (approx.):  | 171                                  |
| REMAINING TRAILER PARKING (APPROX.): | 24                                   |
| POWER                                | 1000 KVA / 2000 amps                 |
| WAREHOUSE                            | White box interior & painted columns |

#### BUILDING 3 // SPEC OFFICE