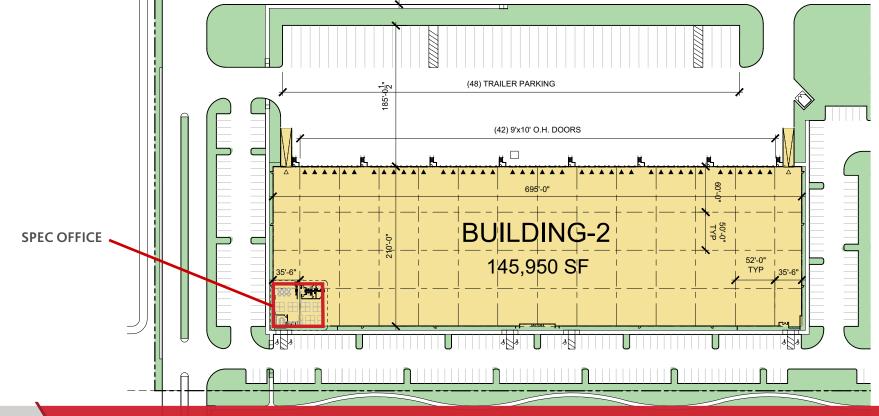

### BLDG. 2

| BUILDING SIZE:             | 145,950 SF                           |
|----------------------------|--------------------------------------|
| MINIMUM DIVISIBLE:         | 21,840 SF                            |
| SPEC OFFICE:               | 3,557 SF                             |
| BUILDING CONFIG:           | Rear Load                            |
| BUILDING DIMENSIONS:       | 210' x 692'                          |
| DOCK DOORS:                | 42                                   |
| DRIVE-IN DOORS:            | 2                                    |
| TRUCK COURT:               | 185'                                 |
| FIRE PROTECTION:           | ESFR                                 |
| MIN. CLEAR HEIGHT:         | 32'                                  |
| TYPICAL BAY:               | 52' x 50'                            |
| PARKING SPACES (APPROX.):  | 250                                  |
| TRAILER PARKING (APPROX.): | 48                                   |
| POWER                      | 1000 KVA / 2000 amps                 |
| WAREHOUSE                  | White box interior & painted columns |

7 // PHASE I - BUILDING 2

JACKSON SHAW

#### BUILDING 2 // SPEC OFFICE