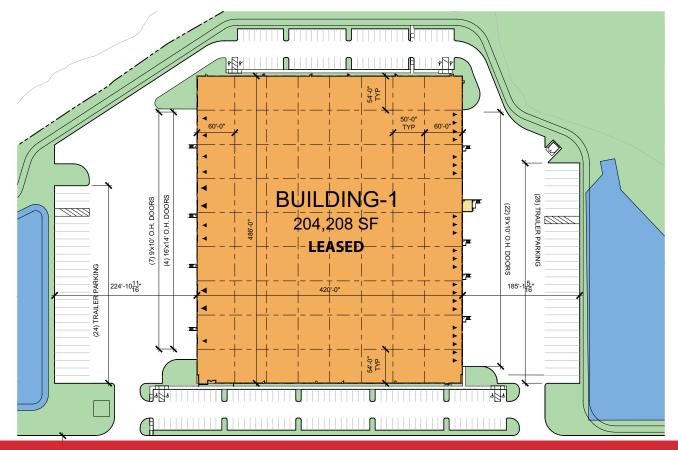

#### BLDG. 1

| BUILDING SIZE:             | 204,208 SF           |
|----------------------------|----------------------|
| MINIMUM DIVISIBLE:         | N/A                  |
| BUILDING CONFIG:           | Cross Dock           |
| BUILDING DIMENSIONS:       | 420' x 486'          |
| DOCK DOORS:                | 34                   |
| DRIVE-IN DOORS:            | 4                    |
| TRUCK COURT:               | 185'+                |
| FIRE PROTECTION:           | ESFR                 |
| MIN. CLEAR HEIGHT:         | 36'                  |
| TYPICAL BAY:               | 54' x 50'            |
| PARKING SPACES (APPROX.):  | 184                  |
| Trailer parking (approx.): | 55                   |
| POWER                      | 1500 KVA / 3000 amps |

6 // PHASE I - BUILDING 1

JACKSON SHAW