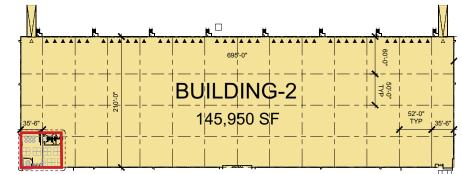

#### **CROSSPOINT // PHASE I**

### BLDG. 2

| BUILDING SIZE:             | 145,950 SF                           |
|----------------------------|--------------------------------------|
| MINIMUM DIVISIBLE:         | 21,840 SF                            |
| SPEC OFFICE:               | 3,557 SF                             |
| BUILDING CONFIG:           | Rear Load                            |
| BUILDING DIMENSIONS:       | 210' x 692'                          |
| DOCK DOORS:                | 42                                   |
| DRIVE-IN DOORS:            | 2                                    |
| TRUCK COURT:               | 185'                                 |
| FIRE PROTECTION:           | ESFR                                 |
| MIN. CLEAR HEIGHT:         | 32'                                  |
| TYPICAL BAY:               | 52' x 50'                            |
| PARKING SPACES (APPROX.):  | 250                                  |
| TRAILER PARKING (APPROX.): | 48                                   |
| POWER                      | 1000 KVA / 2000 amps                 |
| WAREHOUSE                  | White box interior & painted columns |