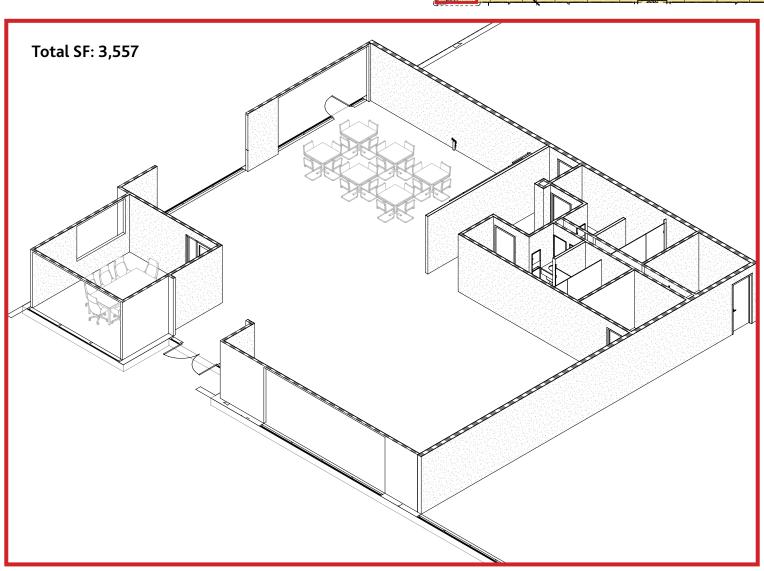

#### BUILDING 2 // SPEC OFFICE

### BLDG. 2

| BUILDING SIZE:             | 145,950 SF                           |
|----------------------------|--------------------------------------|
| MINIMUM DIVISIBLE:         | 21,840 SF                            |
| SPEC OFFICE:               | 3,557 SF                             |
| BUILDING CONFIG:           | Rear Load                            |
| BUILDING DIMENSIONS:       | 210' x 692'                          |
| DOCK DOORS:                | 42                                   |
| DRIVE-IN DOORS:            | 2                                    |
| TRUCK COURT:               | 185'                                 |
| FIRE PROTECTION:           | ESFR                                 |
| MIN. CLEAR HEIGHT:         | 32'                                  |
| TYPICAL BAY:               | 52' x 50'                            |
| PARKING SPACES (APPROX.):  | 250                                  |
| TRAILER PARKING (APPROX.): | 48                                   |
| POWER                      | 1000 KVA / 2000 amps                 |
| WAREHOUSE                  | White box interior & painted columns |