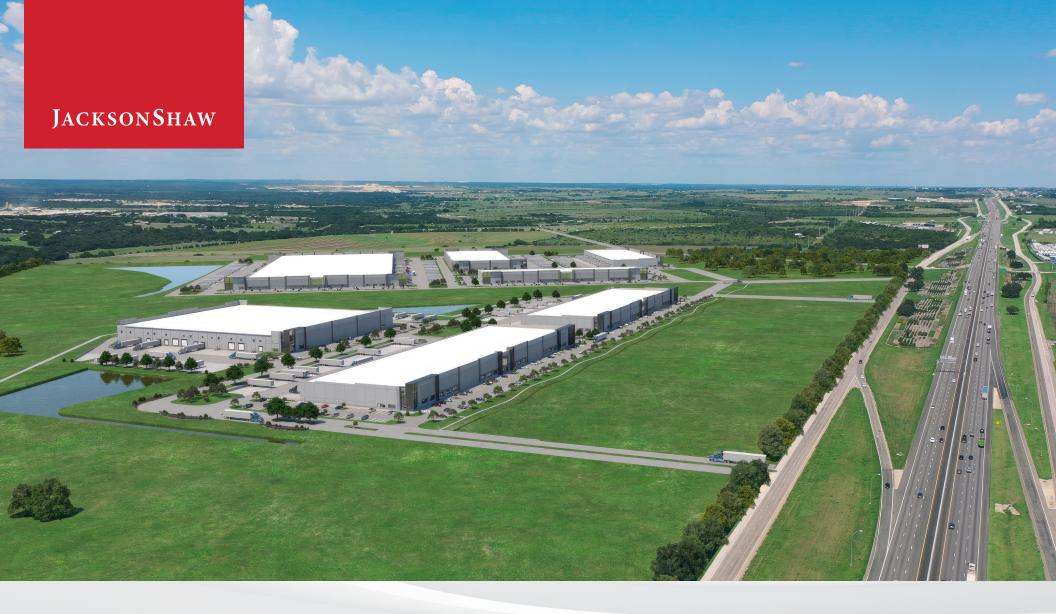

# cross point

Phase I // 3 Buildings // 242,600 SF Available
Phase II // 4 Buildings // 1,156,270 SF
N I-35/FM 972 // Georgetown, Texas

#### **OVERVIEW**

CrossPoint is a master planned development situated on 224 acres, encompassing a world class business park with nearly 2 million square feet, along with residential, retail, and office. Phase 1 is 3-buildings totaling 488,758 square feet. Phase 2 is 4-buildings totaling 1,156,270 SF. This best-in-class development will meet the demand of today's tenant being strategically located in one of the best states in the country for economic and industrial market fundamentals. The site has great visibility with I-35 frontage and easy access to I35, SH-130, and to the entire Austin MSA.