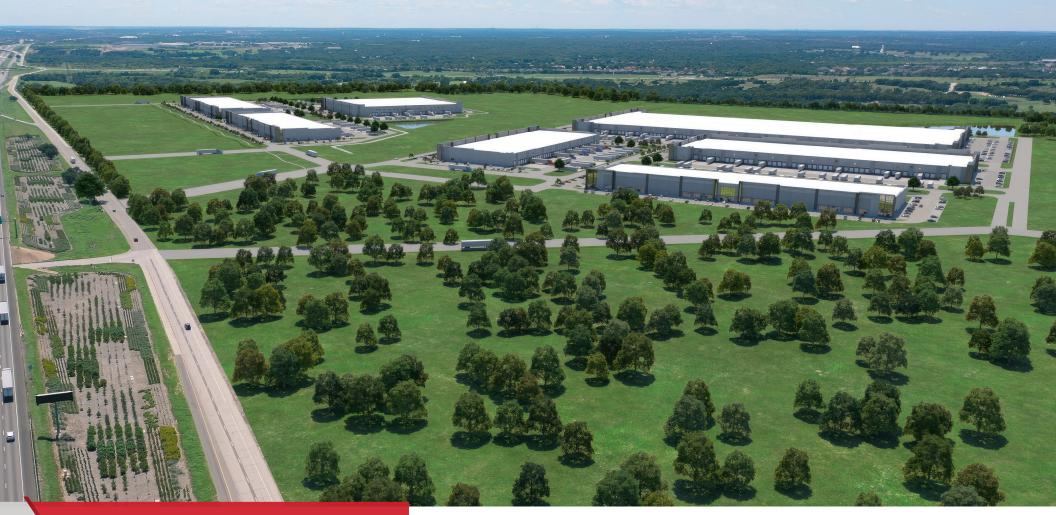

# cross point

Phase I // 3 Buildings // 242,600 SF Available
Phase II // 4 Buildings // 1,156,270 SF
N I-35/FM 972 // Georgetown, Texas

#### **OVERVIEW**

CrossPoint is a master planned development situated on 224 acres, encompassing a world class business park with nearly 2 million square feet, along with residential, retail, and office. Phase 1 is 3-buildings totaling 488,758 square feet. Phase 2 is 4-buildings totaling 1,156,270 SF. This best-in-class development will meet the demand of today's tenant being strategically located in one of the best states in the country for economic and industrial market fundamentals. The site has great visibility with I-35 frontage and easy access to I35, SH-130, and to the entire Austin MSA.