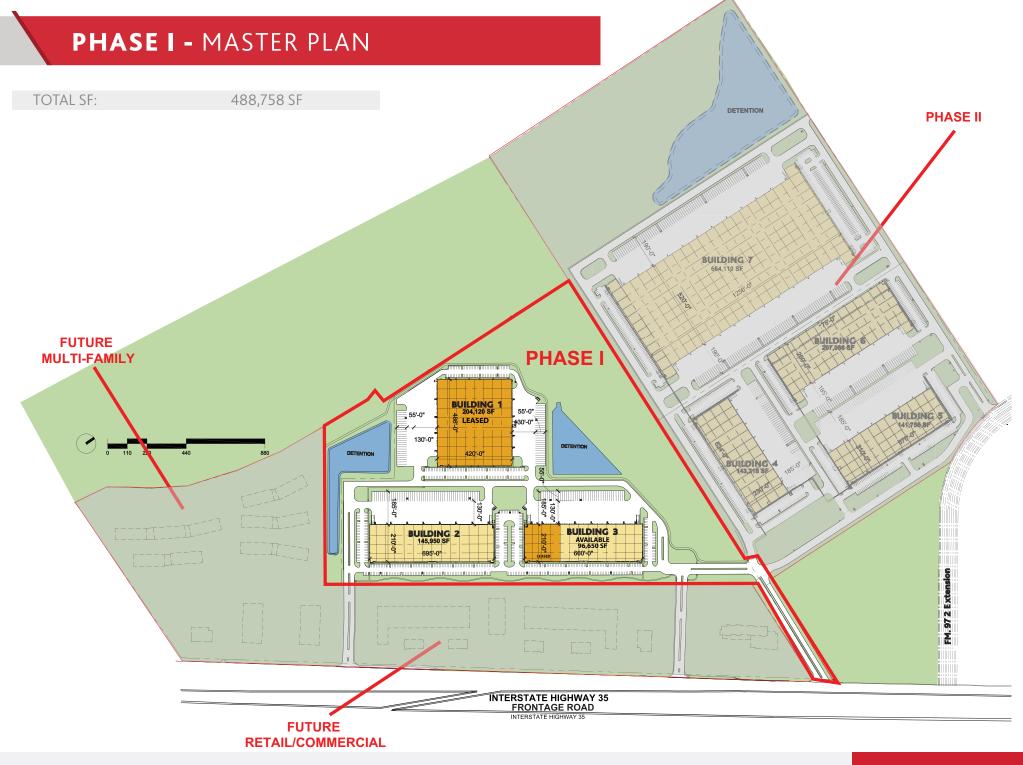

# cross point

Phase I // 3 Buildings // 242,600 SF Available
Phase II // 4 Buildings // 1,156,270 SF
N I-35/FM 972 // Georgetown, Texas

#### **OVERVIEW**

CrossPoint is a master planned development situated on 224 acres, encompassing a world class business park with nearly 2 million square feet, along with residential, retail, and office. Phase 1 is 3-buildings totaling 488,758 square feet. Phase 2 is 4-buildings totaling 1,156,270 SF. This best-in-class development will meet the demand of today's tenant being strategically located in one of the best states in the country for economic and industrial market fundamentals. The site has great visibility with I-35 frontage and easy access to I35, SH-130, and to the entire Austin MSA.

#### **CROSSPOINT // PHASE I**