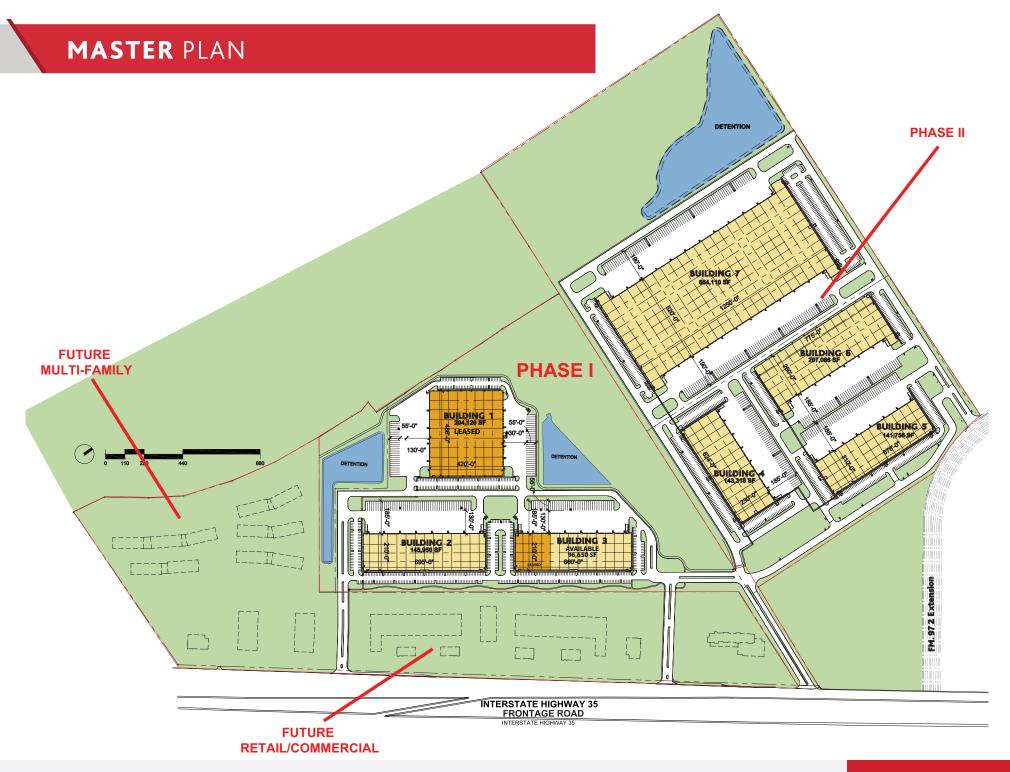

# cross point

Phase I // 3 Buildings // 242,600 SF Available
Phase II // 4 Buildings // 1,156,270 SF
N I-35/FM 972 // Georgetown, Texas

#### **OVERVIEW**

CrossPoint is a master planned development situated on 224 acres, encompassing a world class business park with nearly 2 million square feet, along with residential, retail, and office. Phase 1 is 3-buildings totaling 488,758 square feet. Phase 2 is 4-buildings totaling 1,156,270 SF. This best-in-class development will meet the demand of today's tenant being strategically located in one of the best states in the country for economic and industrial market fundamentals. The site has great visibility with I-35 frontage and easy access to I35, SH-130, and to the entire Austin MSA.

#### **CROSSPOINT // PHASE I**

#### BLDG. 1

| BUILDING SIZE:             | 204,208 SF           |
|----------------------------|----------------------|
| MINIMUM DIVISIBLE:         | N/A                  |
| BUILDING CONFIG:           | Cross Dock           |
| BUILDING DIMENSIONS:       | 420' x 486'          |
| DOCK DOORS:                | 34                   |
| DRIVE-IN DOORS:            | 4                    |
| TRUCK COURT:               | 185'+                |
| FIRE PROTECTION:           | ESFR                 |
| MIN. CLEAR HEIGHT:         | 36'                  |
| TYPICAL BAY:               | 54' x 50'            |
| PARKING SPACES (APPROX.):  | 184                  |
| Trailer parking (approx.): | 55                   |
| POWER                      | 1500 KVA / 3000 amps |

### BLDG. 2

| BUILDING SIZE:             | 145,950 SF                           |
|----------------------------|--------------------------------------|
| MINIMUM DIVISIBLE:         | 21,840 SF                            |
| SPEC OFFICE:               | 3,557 SF                             |
| BUILDING CONFIG:           | Rear Load                            |
| BUILDING DIMENSIONS:       | 210' x 692'                          |
| DOCK DOORS:                | 42                                   |
| DRIVE-IN DOORS:            | 2                                    |
| TRUCK COURT:               | 185'                                 |
| FIRE PROTECTION:           | ESFR                                 |
| MIN. CLEAR HEIGHT:         | 32'                                  |
| TYPICAL BAY:               | 52' x 50'                            |
| PARKING SPACES (APPROX.):  | 250                                  |
| TRAILER PARKING (APPROX.): | 48                                   |
| POWER                      | 1000 KVA / 2000 amps                 |
| WAREHOUSE                  | White box interior & painted columns |

#### **CROSSPOINT // PHASE I**

| BUILDING SIZE:                       | 138,600 SF                           |
|--------------------------------------|--------------------------------------|
| MINIMUM DIVISIBLE:                   | 21,840 SF                            |
| SPEC OFFICE:                         | 3,673 SF                             |
| BUILDING CONFIG:                     | Rear Load                            |
| BUILDING DIMENSIONS:                 | 210' x 660'                          |
| DOCK DOORS:                          | 38                                   |
| DRIVE-IN DOORS:                      | 2                                    |
| TRUCK COURT:                         | 185'                                 |
| FIRE PROTECTION:                     | ESFR                                 |
| MIN. CLEAR HEIGHT:                   | 32'                                  |
| TYPICAL BAY:                         | 52' x 50'                            |
| remaining parking spaces (approx.):  | 171                                  |
| REMAINING TRAILER PARKING (APPROX.): | 24                                   |
| POWER                                | 1000 KVA / 2000 amps                 |
| WAREHOUSE                            | White box interior & painted columns |