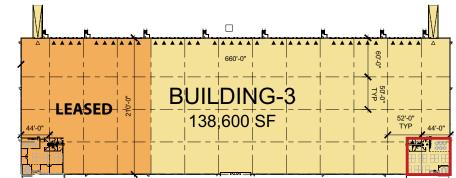

#### **CROSSPOINT // PHASE I**

| BUILDING SIZE:                       | 138,600 SF                           |
|--------------------------------------|--------------------------------------|
| MINIMUM DIVISIBLE:                   | 21,840 SF                            |
| SPEC OFFICE:                         | 3,673 SF                             |
| BUILDING CONFIG:                     | Rear Load                            |
| BUILDING DIMENSIONS:                 | 210' x 660'                          |
| DOCK DOORS:                          | 38                                   |
| DRIVE-IN DOORS:                      | 2                                    |
| TRUCK COURT:                         | 185'                                 |
| FIRE PROTECTION:                     | ESFR                                 |
| MIN. CLEAR HEIGHT:                   | 32'                                  |
| TYPICAL BAY:                         | 52' x 50'                            |
| remaining parking spaces (approx.):  | 171                                  |
| REMAINING TRAILER PARKING (APPROX.): | 24                                   |
| POWER                                | 1000 KVA / 2000 amps                 |
| WAREHOUSE                            | White box interior & painted columns |