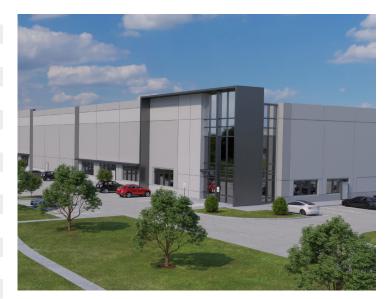

# cross point

Phase I // 3 Buildings // 242,600 SF Available
Phase II // 4 Buildings // 1,156,270 SF
N I-35/FM 972 // Georgetown, Texas

#### **OVERVIEW**

CrossPoint is a master planned development situated on 224 acres, encompassing a world class business park with nearly 2 million square feet, along with residential, retail, and office. Phase 1 is 3-buildings totaling 488,758 square feet. Phase 2 is 4-buildings totaling 1,156,270 SF. This best-in-class development will meet the demand of today's tenant being strategically located in one of the best states in the country for economic and industrial market fundamentals. The site has great visibility with I-35 frontage and easy access to I35, SH-130, and to the entire Austin MSA.