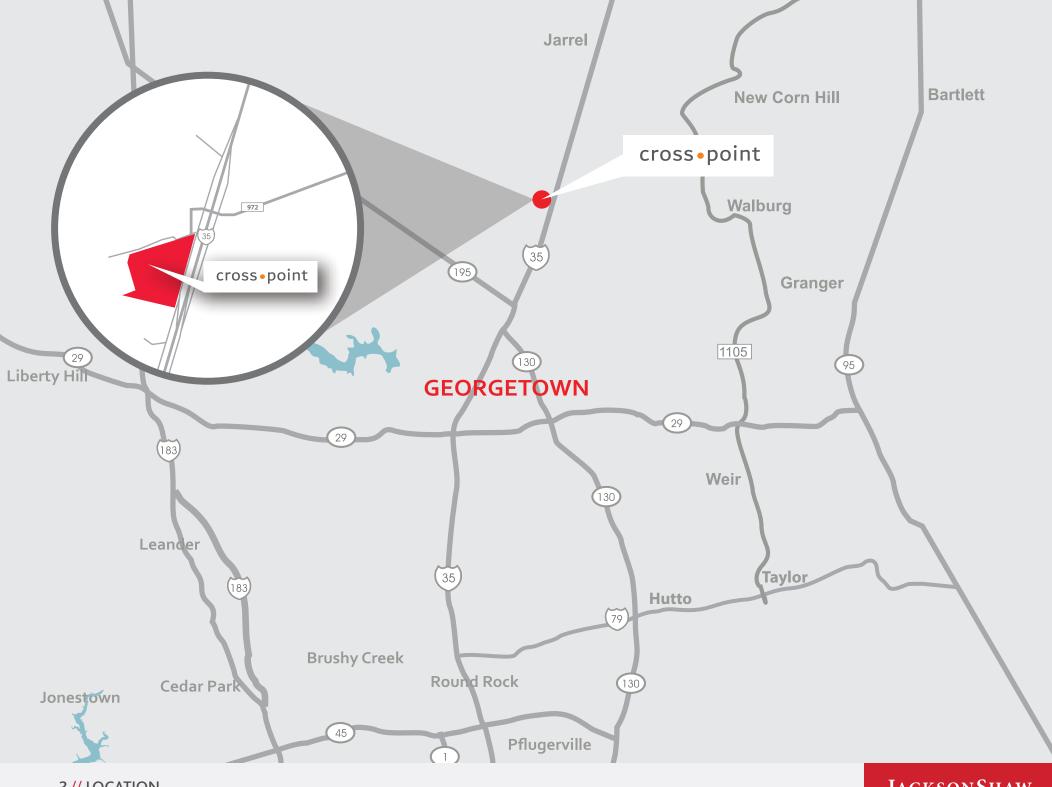

# cross point

Phase I // 3 Buildings // 242,600 SF Available
Phase II // 4 Buildings // 1,156,270 SF
N I-35/FM 972 // Georgetown, Texas

#### **OVERVIEW**

CrossPoint is a master planned development situated on 224 acres, encompassing a world class business park with nearly 2 million square feet, along with residential, retail, and office. Phase 1 is 3-buildings totaling 488,758 square feet. Phase 2 is 4-buildings totaling 1,156,270 SF. This best-in-class development will meet the demand of today's tenant being strategically located in one of the best states in the country for economic and industrial market fundamentals. The site has great visibility with I-35 frontage and easy access to I35, SH-130, and to the entire Austin MSA.