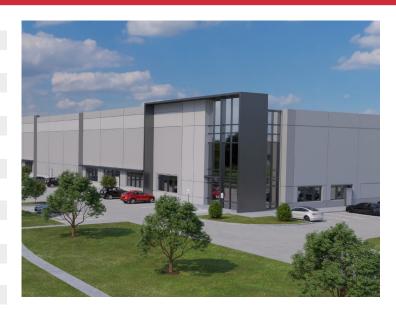

# cross point

Phase I // 3 Buildings // 242,600 SF Available
Phase II // 4 Buildings // 1,156,270 SF
N I-35/FM 972 // Georgetown, Texas

#### **OVERVIEW**

CrossPoint is a master planned development situated on 224 acres, encompassing a world class business park with nearly 2 million square feet, along with residential, retail, and office. Phase 1 is 3-buildings totaling 488,758 square feet. Phase 2 is 4-buildings totaling 1,156,270 SF. This best-in-class development will meet the demand of today's tenant being strategically located in one of the best states in the country for economic and industrial market fundamentals. The site has great visibility with I-35 frontage and easy access to I35, SH-130, and to the entire Austin MSA.