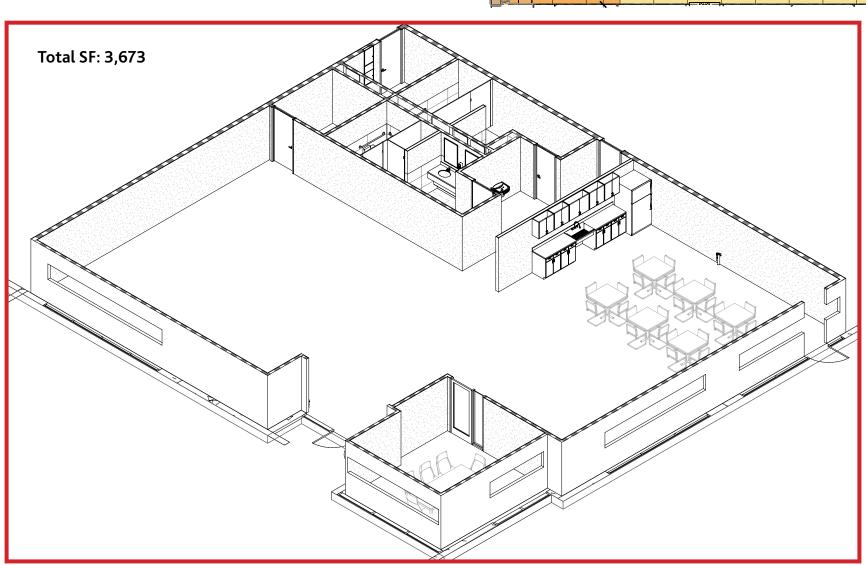

#### **CROSSPOINT // PHASE I**

| BUILDING SIZE:                       | 138,600 SF                           |
|--------------------------------------|--------------------------------------|
| MINIMUM DIVISIBLE:                   | 21,840 SF                            |
| SPEC OFFICE:                         | 3,673 SF                             |
| BUILDING CONFIG:                     | Rear Load                            |
| BUILDING DIMENSIONS:                 | 210' x 660'                          |
| DOCK DOORS:                          | 38                                   |
| DRIVE-IN DOORS:                      | 2                                    |
| TRUCK COURT:                         | 185'                                 |
| FIRE PROTECTION:                     | ESFR                                 |
| MIN. CLEAR HEIGHT:                   | 32'                                  |
| TYPICAL BAY:                         | 52' x 50'                            |
| remaining parking spaces (approx.):  | 171                                  |
| REMAINING TRAILER PARKING (APPROX.): | 24                                   |
| POWER                                | 1000 KVA / 2000 amps                 |
| WAREHOUSE                            | White box interior & painted columns |

#### BUILDING 3 // SPEC OFFICE