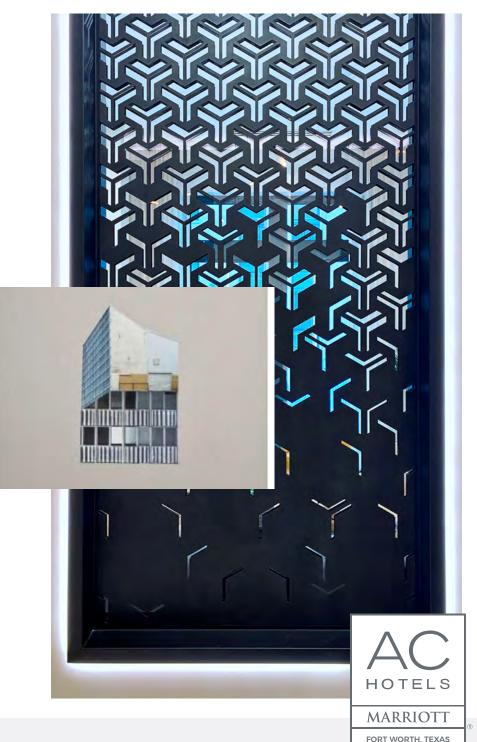

# PUBLIC SPACE ART

Focused on iconic Fort Worth architecture, artists drew inspiration and based interpretations from the Modern Art Museum, Stock Yards and the Live Stock Exchange.