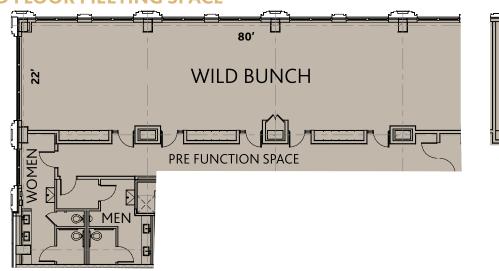

### **16TH FLOOR MEETING SPACE**

| Room              | Dimensions<br>(LxWxH) | Banquet | Classroom | Theater | U-Shape | Reception | Conference |
|-------------------|-----------------------|---------|-----------|---------|---------|-----------|------------|
| Panther Boardroom | 22x9x13               | 0       | 0         | 0       | 0       | 0         | 12         |
| Social Distancing | 22x9x13               | 0       | 0         | 0       | 0       | 0         | 6          |
| Wild Bunch        | 80x22x13              | 120     | 80        | 150     | 50      | 250       | 50         |
| Social Distancing | 80x22x13              | 72      | 30        | 75      | 30      | 200       | 30         |
| Wild Bunch One    | 50x22x13              | 72      | 50        | 90      | 20      | 150       | 20         |
| Social Distancing | 50x22x13              | 48      | 16        | 45      | 10      | 100       | 10         |
| Wild Bunch Two    | 26x22x13              | 32      | 30        | 60      | 12      | 100       | 12         |
| Social Distancing | 26x22x13              | 24      | 10        | 20      | 8       | 75        | 8          |
| Locklear Ballroom | 26x22x13'6            | 80      | 40        | 100     | 25      | 125       | 20         |
| Social Distancing | 26x22x13'6            | 40      | 20        | 50      | 15      | 100       | 10         |