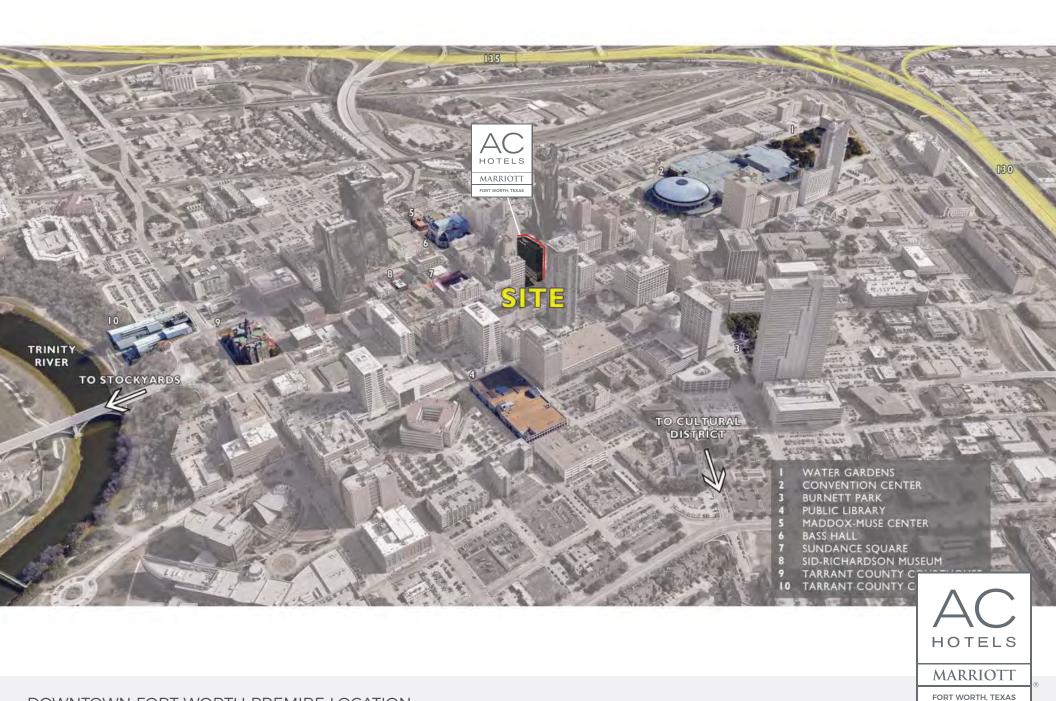

# OVERVIEW

The new AC Hotel Fort Worth will be a 252 room, 16-story, 165,722 square foot upscale modern European design and service hotel located in downtown Fort Worth, Texas. Hotel highlights include high-design guest rooms and public spaces with sleek furnishings and intuitive technology features. Opening slated for 3rd QTR 2020.