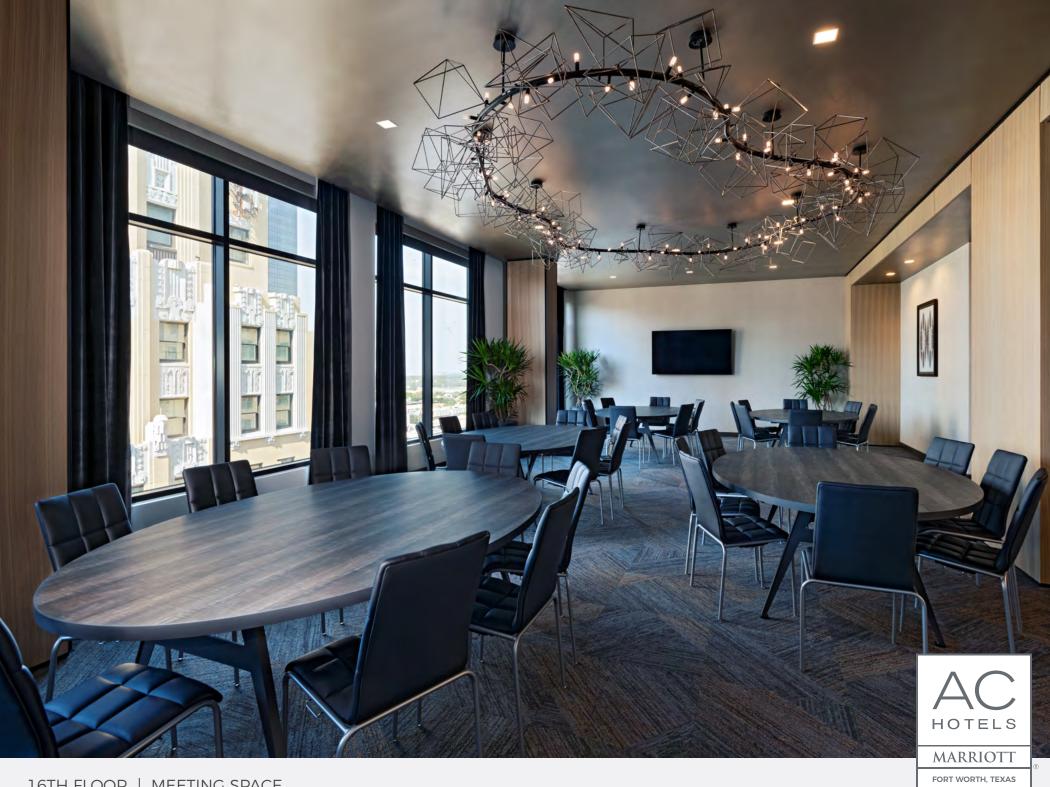

### **16TH FLOOR MEETING SPACE**

| Room              | Dimensions<br>(LxWxH) | Banquet | Classroom | Theater | U-Shape | Reception | Conference |
|-------------------|-----------------------|---------|-----------|---------|---------|-----------|------------|
| Panther Boardroom | 22x9x13               | 0       | 0         | 0       | 0       | 0         | 12         |
| Social Distancing | 22x9x13               | 0       | 0         | 0       | 0       | 0         | 6          |
| Wild Bunch        | 80x22x13              | 120     | 80        | 150     | 50      | 250       | 50         |
| Social Distancing | 80x22x13              | 72      | 30        | 75      | 30      | 200       | 30         |
| Wild Bunch One    | 50x22x13              | 72      | 50        | 90      | 20      | 150       | 20         |
| Social Distancing | 50x22x13              | 48      | 16        | 45      | 10      | 100       | 10         |
| Wild Bunch Two    | 26x22x13              | 32      | 30        | 60      | 12      | 100       | 12         |
| Social Distancing | 26x22x13              | 24      | 10        | 20      | 8       | 75        | 8          |
| Locklear Ballroom | 26x22x13'6            | 80      | 40        | 100     | 25      | 125       | 20         |
| Social Distancing | 26x22x13'6            | 40      | 20        | 50      | 15      | 100       | 10         |