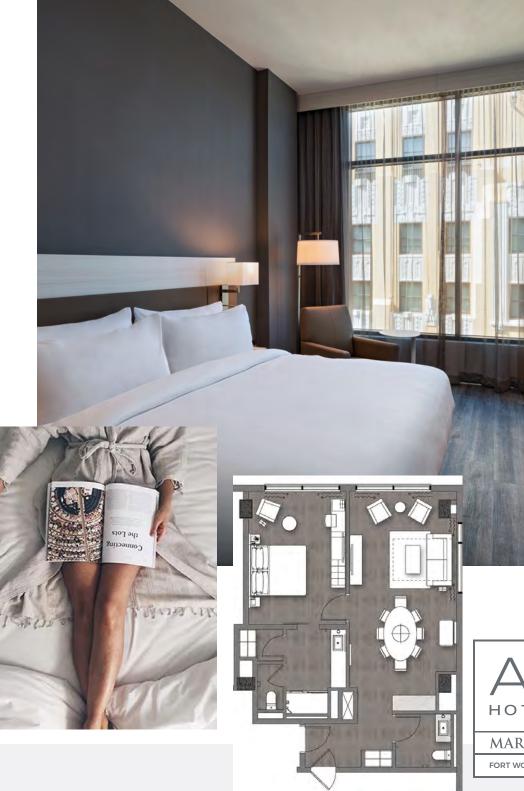

# GUEST ROOM EXPERIENCE

Designed to be an oasis of modern design, with sleek furnishings, open closet system and hardwood floors. It's a great space for unwinding, worming and even sharing, with spa-inspired bathrooms.

# PRESIDENTIAL SUITE

Offering views only Downtown Fort Worth can offer, the AC Hotel Fort Worth's top floor Presidential Suite is designed to be an oasis of modern design, with sleek furnishings, open closet system and hardwood floors. It's a great space for unwinding, worming and even sharing, with spa-inspired bathrooms.