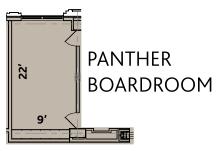

### **16TH FLOOR MEETING SPACE**

| Room              | Dimensions<br>(LxWxH) | Banquet | Classroom | Theater | U-Shape | Reception | Conference |
|-------------------|-----------------------|---------|-----------|---------|---------|-----------|------------|
| Panther Boardroom | 22x9x13               | 0       | 0         | 0       | 0       | 0         | 12         |
| Social Distancing | 22x9x13               | 0       | 0         | 0       | 0       | 0         | 6          |
| Wild Bunch        | 80x22x13              | 120     | 80        | 150     | 50      | 250       | 50         |
| Social Distancing | 80x22x13              | 72      | 30        | 75      | 30      | 200       | 30         |
| Wild Bunch One    | 50x22x13              | 72      | 50        | 90      | 20      | 150       | 20         |
| Social Distancing | 50x22x13              | 48      | 16        | 45      | 10      | 100       | 10         |
| Wild Bunch Two    | 26x22x13              | 32      | 30        | 60      | 12      | 100       | 12         |
| Social Distancing | 26x22x13              | 24      | 10        | 20      | 8       | 75        | 8          |
| Locklear Ballroom | 26x22x13'6            | 80      | 40        | 100     | 25      | 125       | 20         |
| Social Distancing | 26x22x13'6            | 40      | 20        | 50      | 15      | 100       | 10         |