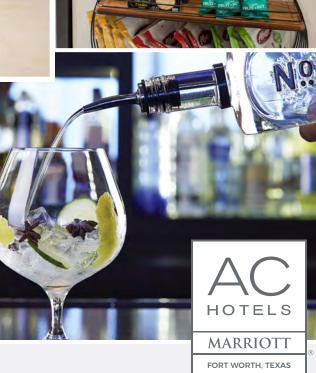

In the AC Lounge, the bar is the anchor of the public space, celebrating cocktails and libations, heritage and social connections.