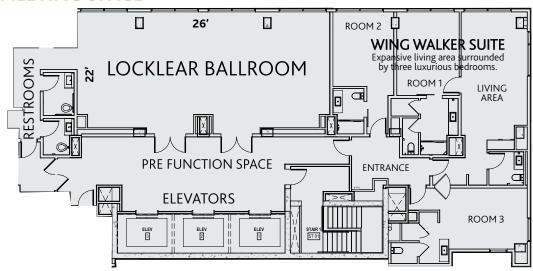

### **16TH FLOOR MEETING SPACE**

| Room              | Dimensions<br>(LxWxH) | Banquet | Classroom | Theater | U-Shape | Reception | Conference |
|-------------------|-----------------------|---------|-----------|---------|---------|-----------|------------|
| Panther Boardroom | 22x9x13               | 0       | 0         | 0       | 0       | 0         | 12         |
| Social Distancing | 22x9x13               | 0       | 0         | 0       | 0       | 0         | 6          |
| Wild Bunch        | 80x22x13              | 120     | 80        | 150     | 50      | 250       | 50         |
| Social Distancing | 80x22x13              | 72      | 30        | 75      | 30      | 200       | 30         |
| Wild Bunch One    | 50x22x13              | 72      | 50        | 90      | 20      | 150       | 20         |
| Social Distancing | 50x22x13              | 48      | 16        | 45      | 10      | 100       | 10         |
| Wild Bunch Two    | 26x22x13              | 32      | 30        | 60      | 12      | 100       | 12         |
| Social Distancing | 26x22x13              | 24      | 10        | 20      | 8       | 75        | 8          |
| Locklear Ballroom | 26x22x13'6            | 80      | 40        | 100     | 25      | 125       | 20         |
| Social Distancing | 26x22x13'6            | 40      | 20        | 50      | 15      | 100       | 10         |