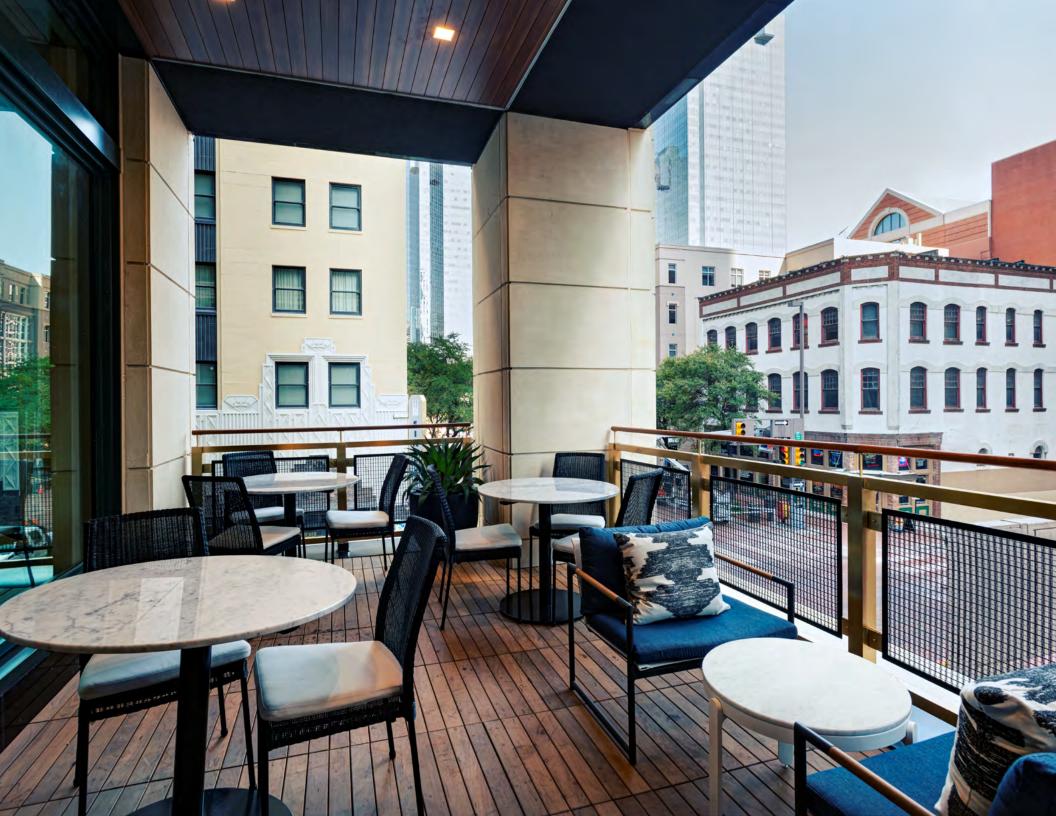

### **EAT & DRINK WELL**

Open for breakfast, the AC Kitchen is the welcoming heart of a European home, inviting guests each morning to savor the day with a proper continental breakfast selections.

The AC Store is a modern retail space offering an assortment of European and local snacks as well as a selection of 'guilt gifts' for loved ones of different ages.