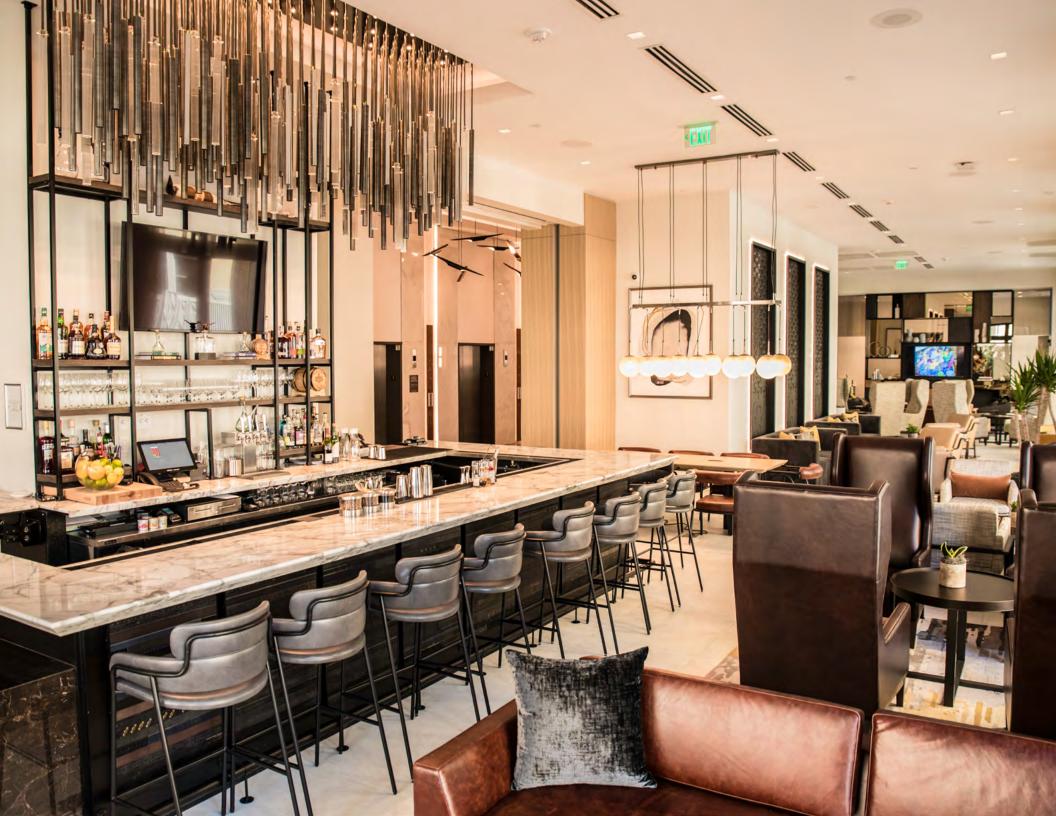

In the AC Lounge, the bar is the anchor of the public space, celebrating cocktails and libations, heritage and social connections.