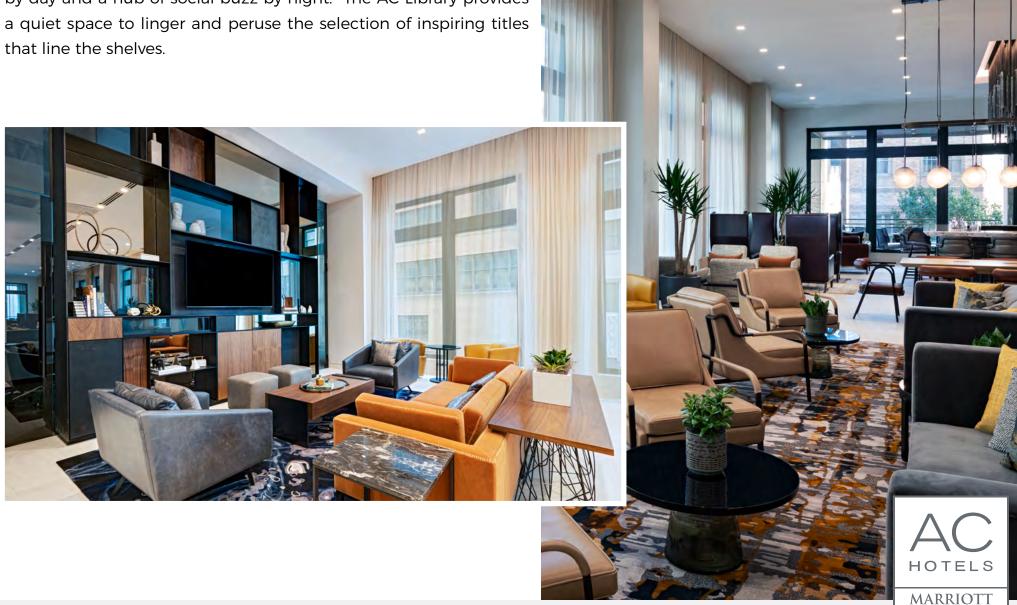

# PUBLIC SPACES

The AC Lounge is a communal space of creativity and collaboration by day and a hub of social buzz by night. The AC Library provides

FORT WORTH, TEXAS