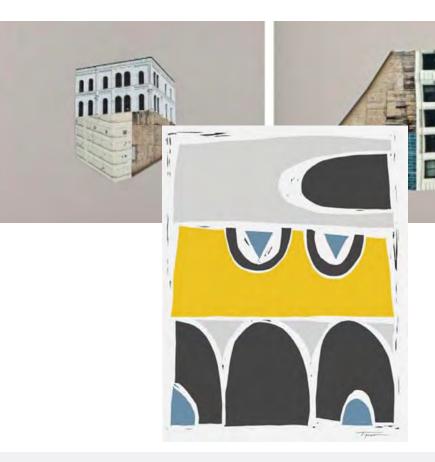

# PUBLIC SPACE ART

Focused on iconic Fort Worth architecture, artists drew inspiration and based interpretations from the Modern Art Museum, Stock Yards and the Live Stock Exchange.