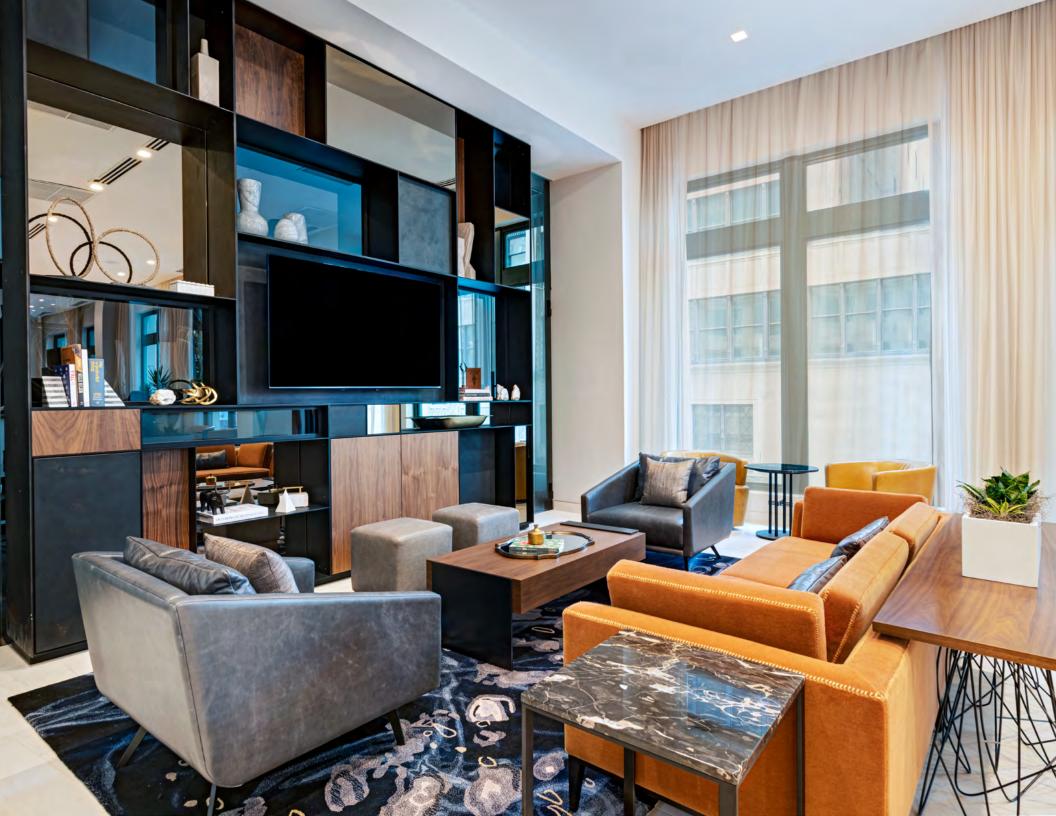

# PUBLIC SPACES

The AC Lounge is a communal space of creativity and collaboration by day and a hub of social buzz by night. The AC Library provides

FORT WORTH, TEXAS

In the AC Lounge, the bar is the anchor of the public space, celebrating cocktails and libations, heritage and social connections.