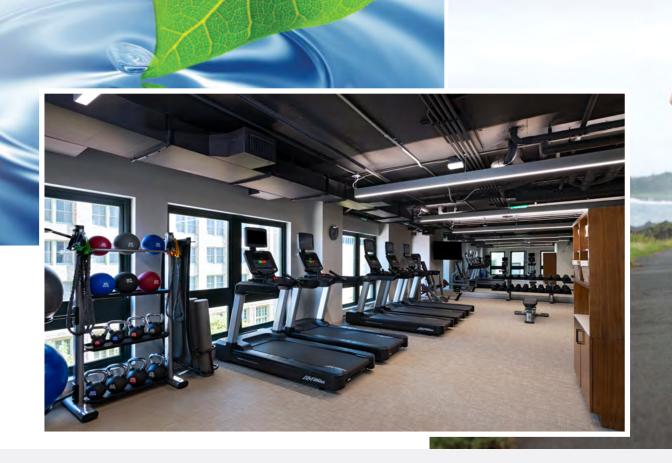

# WELLNESS

AC Fitness room combines rich materials, unique artwork and purposeful lighting to give the feel of a high-end health club. Another option is to take your workout outdoors and explore the historic neighborhood with an invigorating run or long walk.