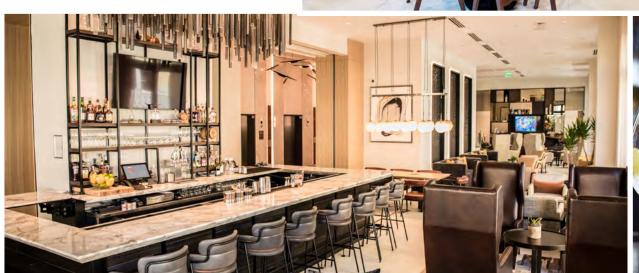

# PUBLIC SPACES

The AC Lounge is a communal space of creativity and collaboration by day and a hub of social buzz by night. The AC Library provides

FORT WORTH, TEXAS

In the AC Lounge, the bar is the anchor of the public space, celebrating cocktails and libations, heritage and social connections.