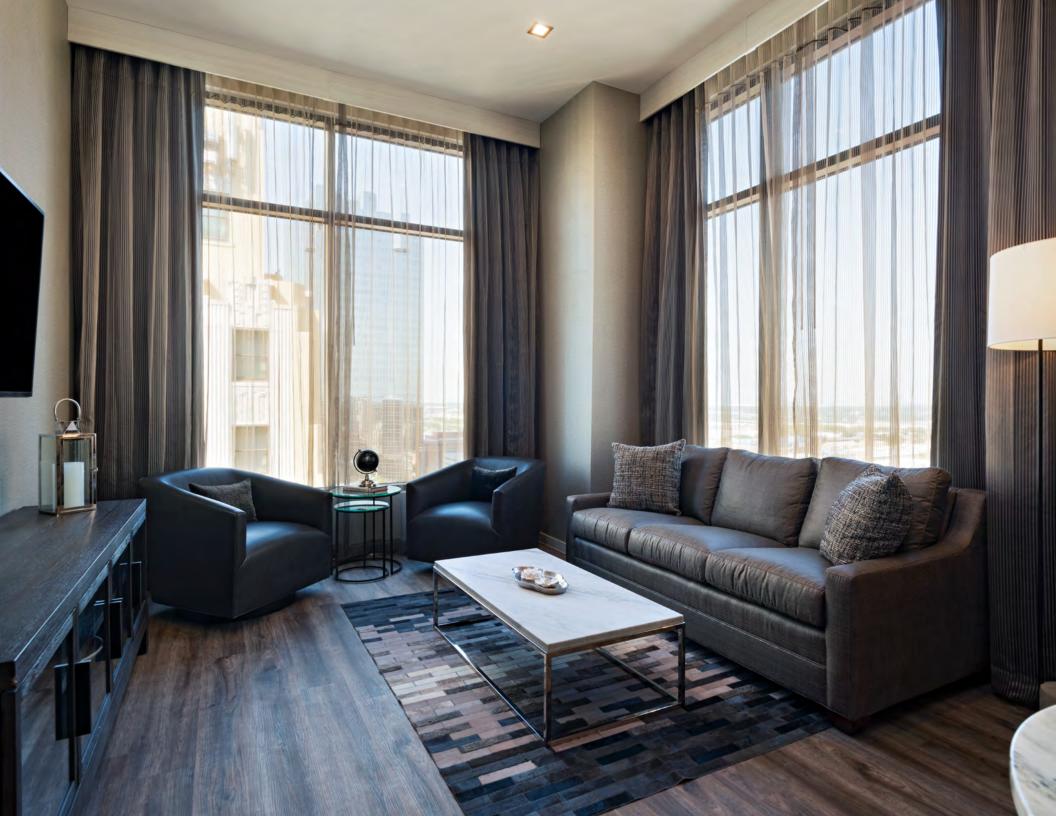

# PRESIDENTIAL SUITE

Offering views only Downtown Fort Worth can offer, the AC Hotel Fort Worth's top floor Presidential Suite is designed to be an oasis of modern design, with sleek furnishings, open closet system and hardwood floors. It's a great space for unwinding, worming and even sharing, with spa-inspired bathrooms.