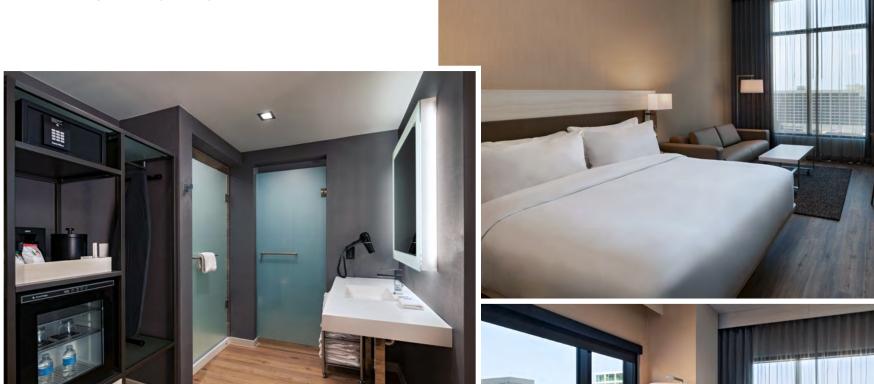

# GUEST ROOM EXPERIENCE

Designed to be an oasis of modern design, with sleek furnishings, open closet system and hardwood floors. It's a great space for unwinding, worming and even sharing, with spa-inspired bathrooms.

# PRESIDENTIAL SUITE

Offering views only Downtown Fort Worth can offer, the AC Hotel Fort Worth's top floor Presidential Suite is designed to be an oasis of modern design, with sleek furnishings, open closet system and hardwood floors. It's a great space for unwinding, worming and even sharing, with spa-inspired bathrooms.