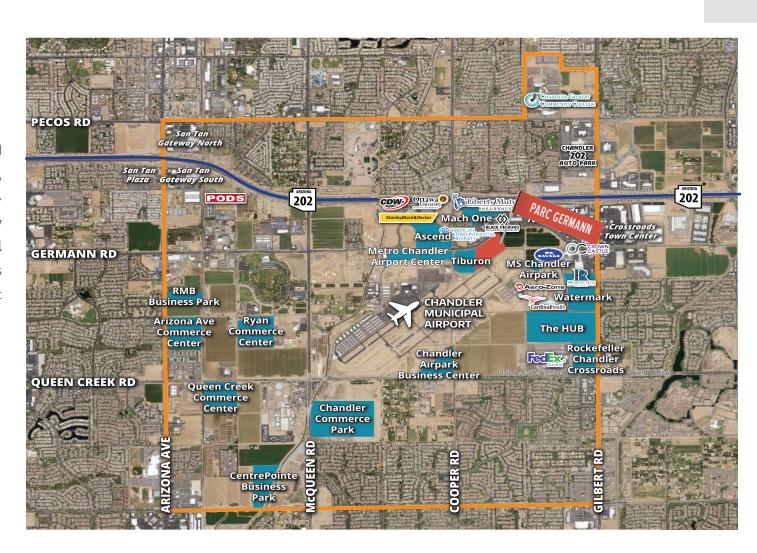

# CHANDLER AIRPARK SUBMARKET

Anchored by Chandler Municipal Airport and situated along the Loop 202 SanTan Freeway, the Chandler Airpark Submarket is a nine-square-mile area that features quality business parks offering a wide range of real estate choices. The area strategically includes retail, planned hotels and entertainment amenities.