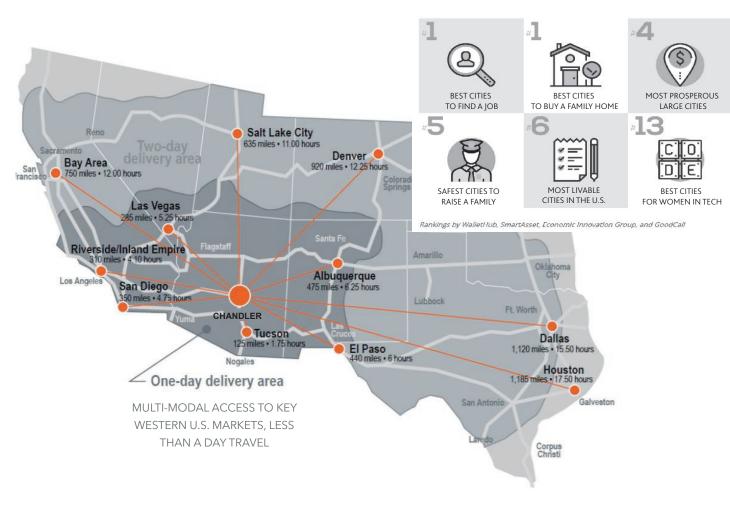

#### **FASTEST GROWING CITY IN ARIZONA**

Considered the Innovation and Technology Hub of the Southwest, the city of Chandler, suburb of the Phoenix MSA, is located in the southern half of Arizona, in Maricopa County. Chandler has the lowest property tax rates in metro Phoenix, along with one of the lowest sales tax rates.

#### **NATIONWIDE COMMUNITY RANKINGS (2017-18)**