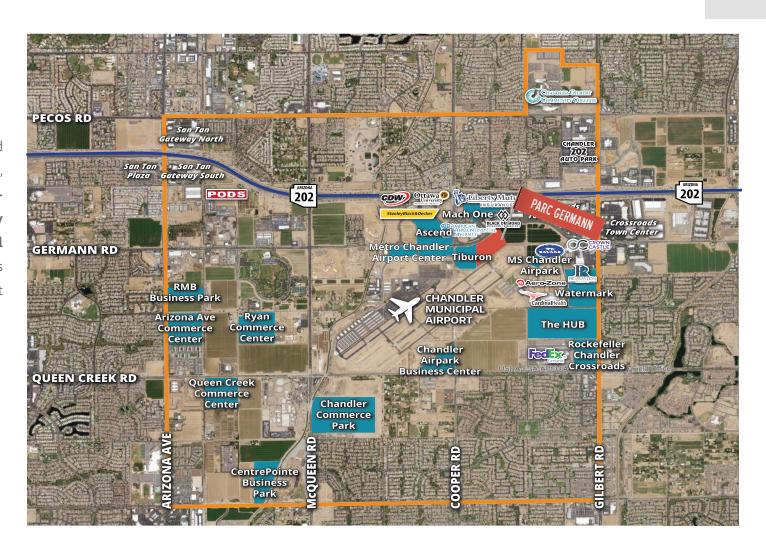

### 2-Buildings | 224,471 SF | Class A Core Industrial

PARC A GERMANN

## PARC A GERMANN

2-Buildings | 224,471 SF | Class A Core Industrial