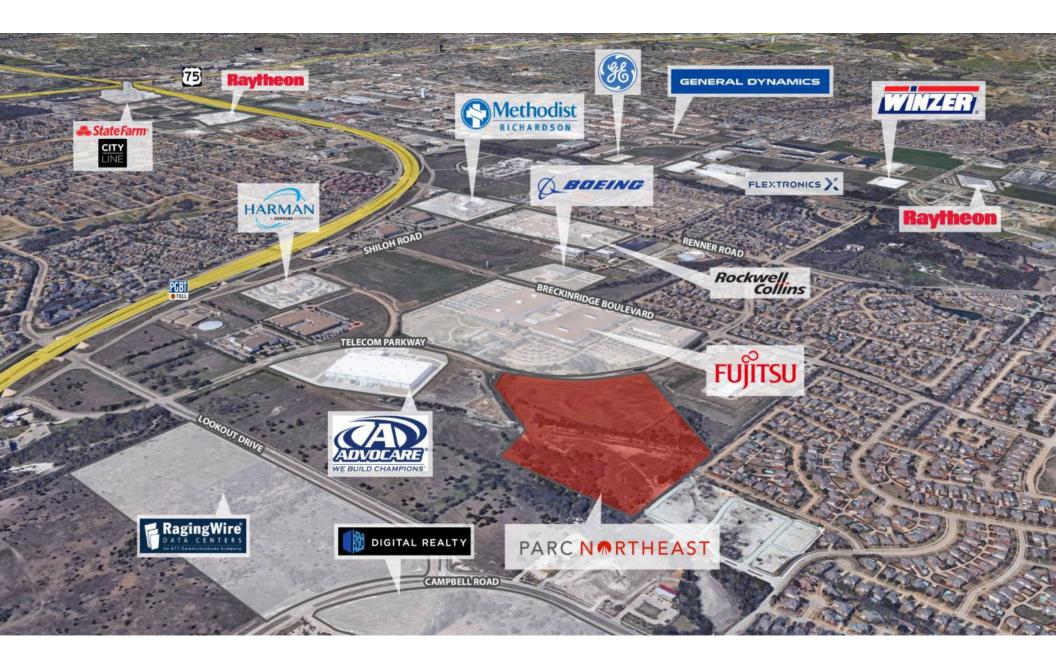

## **DALLAS / FORT WORTH #1** FASTEST GROWING METRO IN THE US **ADDITION OF** 23.4% 390 / **GROWTH RATE** 49% people day 2016 AGES 21 to 54 3% TOP LOWER 42 COST OF DOING **REGION FOR BUSINESS IS 3% LOWER FORTUNE 1000 FAST-GROWTH** IN DALLAS THAN THE DFW NATIONAL AVERAGE **COMPANIES HEADQUARTERS** Source: 2017 Moody's Source: INC. Magazine North American Cost Review **RICHARDSON CONSISTENTLY RANKED AS** LOW-COST, LOW-TAX **HIGH-QUALITY CORPORATE EMPLOYERS IN RICHARDSON ENVIRONMENTS** DRAW FROM A WELL EDUCATED 1.9 million AND SKILLED WORKFORCE LABOR FORCE WITHIN **30-MINUTE COMMUTE TECHNOLOGY HIGHEST CONCENTRATION TECHNOLOGY WORKERS IN DFW**

DFW & Richardson, Texas | Parc NorthEast

## **JACKSONSHAW**