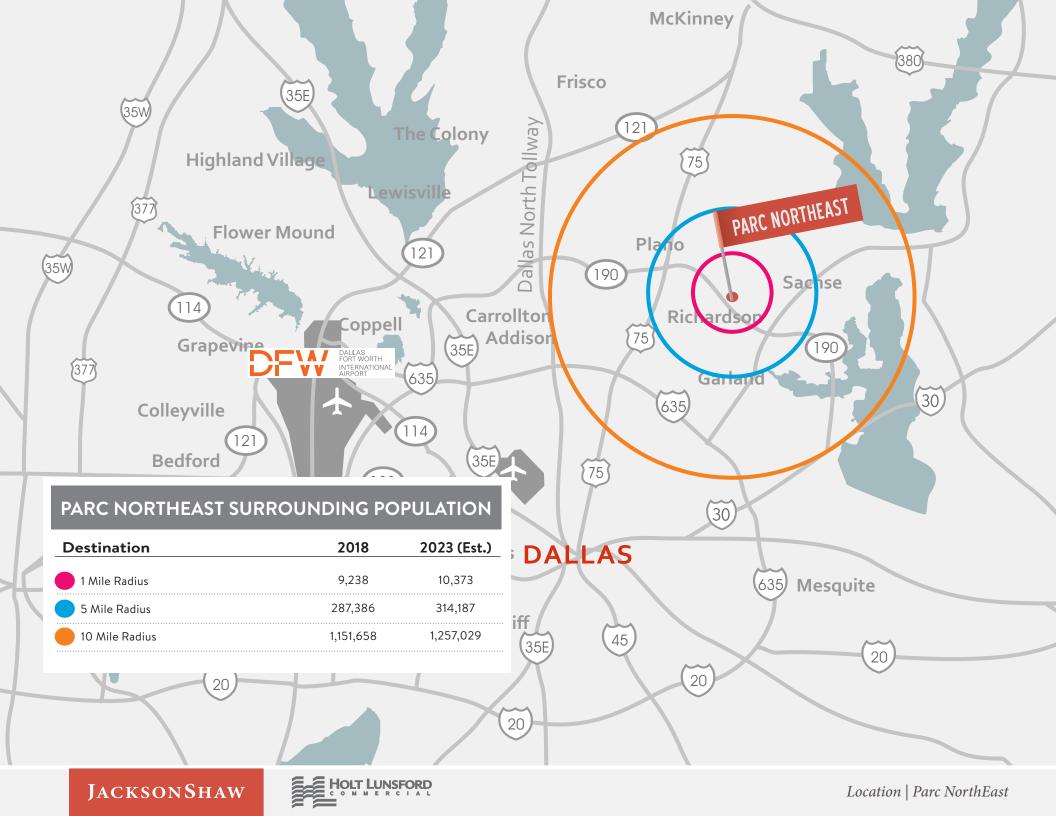

## **DALLAS / FORT WORTH #1** FASTEST GROWING METRO IN THE US **ADDITION OF** 23.4% 390 / **GROWTH RATE** 49% people day 2016 AGES 21 to 54 3% TOP LOWER 42 COST OF DOING **REGION FOR BUSINESS IS 3% LOWER FORTUNE 1000 FAST-GROWTH** IN DALLAS THAN THE DFW NATIONAL AVERAGE **COMPANIES HEADQUARTERS** Source: 2017 Moody's Source: INC. Magazine North American Cost Review **RICHARDSON CONSISTENTLY RANKED AS** LOW-COST, LOW-TAX **HIGH-QUALITY CORPORATE EMPLOYERS IN RICHARDSON ENVIRONMENTS** DRAW FROM A WELL EDUCATED 1.9 million AND SKILLED WORKFORCE LABOR FORCE WITHIN **30-MINUTE COMMUTE TECHNOLOGY HIGHEST CONCENTRATION TECHNOLOGY WORKERS IN DFW**

DFW & Richardson, Texas | Parc NorthEast

## **JACKSONSHAW**